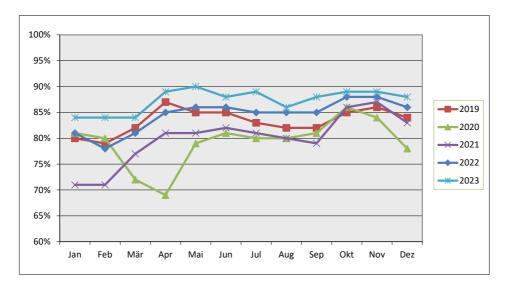

## Werkstattauslastung

|      | Jan | Feb | Mär | Apr | Mai | Jun | Jul | Aug | Sep | Okt | Nov | Dez |
|------|-----|-----|-----|-----|-----|-----|-----|-----|-----|-----|-----|-----|
| 2018 | 83% | 83% | 85% | 90% | 89% | 87% | 86% | 85% | 85% | 89% | 89% | 84% |
| 2019 | 80% | 79% | 82% | 87% | 85% | 85% | 83% | 82% | 82% | 85% | 86% | 84% |
| 2020 | 81% | 80% | 72% | 69% | 79% | 81% | 80% | 80% | 81% | 86% | 84% | 78% |
| 2021 | 71% | 71% | 77% | 81% | 81% | 82% | 81% | 80% | 79% | 86% | 87% | 83% |
| 2022 | 81% | 78% | 81% | 85% | 86% | 86% | 85% | 85% | 85% | 88% | 88% | 86% |
| 2023 | 84% | 84% | 84% | 89% | 90% | 88% | 89% | 86% | 88% | 89% | 89% | 88% |